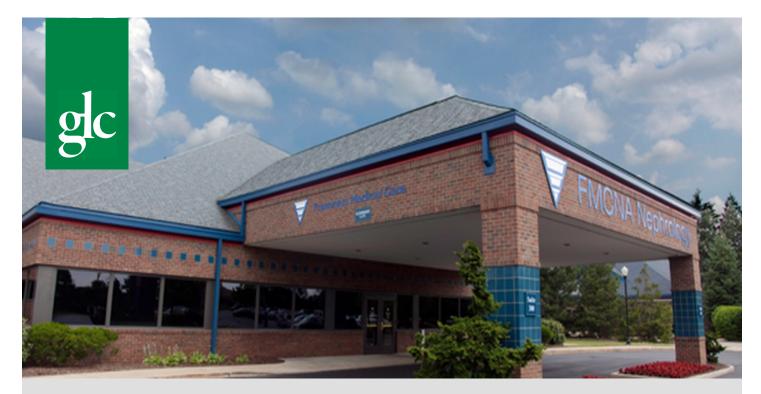

## **Edison Lakes Medical Center**

## 230 - 270 East Day Road Mishawaka, IN 46545

- Located within the desirable Edison Lakes Office Park
- Notable Tenants include Nephrology and Michiana Eye Center
- Ample parking
- Professionally managed
- FOR LEASE: \$17.75 SF NNN