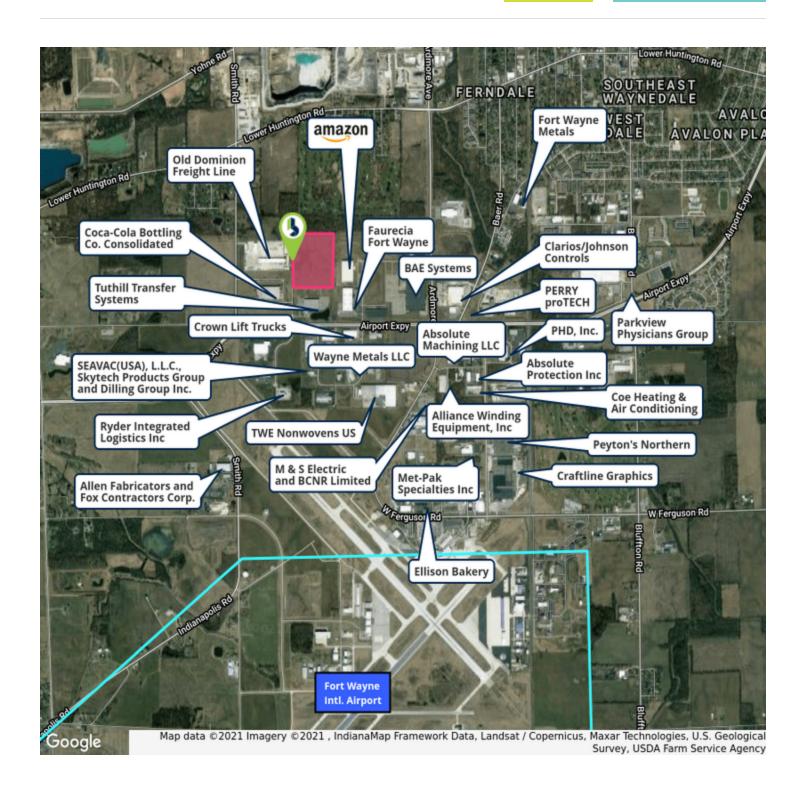

### **PROPERTY OVERVIEW** SHELL CONSTRUCTION COMPLETE

Minutes from the Fort Wayne International Airport, this new spec shell building is located in Fort Wayne's Airport Business Center 1 (ABC 1). The initial building will be 150,000 SF, expandable to 240,000 SF. The developer will finish to suit tenant-specific needs. This 21.03-acre site has easy access to I-69 & I-469, and is located within a TIF District making it eligible for tax abatement and other incentives. Recent investment/reinvestment in ABC 1 includes projects by the same development team behind Amazon, as well as BAE Systems, Crown Equipment Corporation, Faurecia Clean Mobility, Sabert Corporation, Tuthill Transfer Systems and Vita Nonwovens.