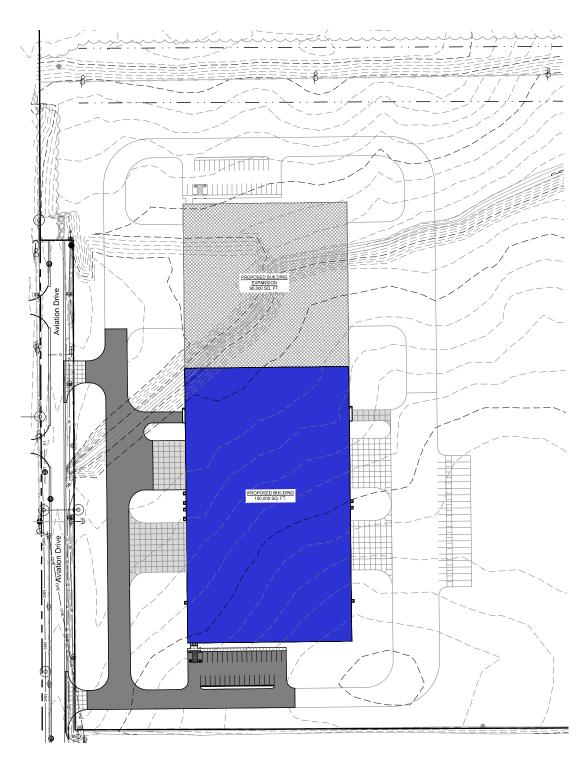

### **PROPERTY OVERVIEW** SHELL CONSTRUCTION COMPLETE

Minutes from the Fort Wayne International Airport, this new spec shell building is located in Fort Wayne's Airport Business Center 1 (ABC 1). The initial building will be 150,000 SF, expandable to 240,000 SF. The developer will finish to suit tenant-specific needs. This 21.03-acre site has easy access to I-69 & I-469, and is located within a TIF District making it eligible for tax abatement and other incentives. Recent investment/reinvestment in ABC 1 includes projects by the same development team behind Amazon, as well as BAE Systems, Crown Equipment Corporation, Faurecia Clean Mobility, Sabert Corporation, Tuthill Transfer Systems and Vita Nonwovens.

### **PROPERTY HIGHLIGHTS**

- 150,000 SF Industrial spec building (300' deep x 500'
- Future ability to expand to 240,000 SF (300' deep x 800' long)
- · 32' clear height
- Cross-docking capabilities: 5 dock doors/levelers and 1 drive-in door specified on the east side. Blockouts for additional doors to accommodate future tenant/owner needs. Expandable to a total of 24 dock doors and 4 drive-in doors.
- Steel frame, insulated metal panel (IMP) exterior, masonry wainscot
- Attractive architectural entry to accommodate 2-story office build-out
- ESFR fire suppression system
- Windows for day lighting and aesthetics
- Property is approved for a graduated 10-year tax abatement
- 4 950 MBM ceiling mounted heating units
- Site located in Fair Trade Zone 182