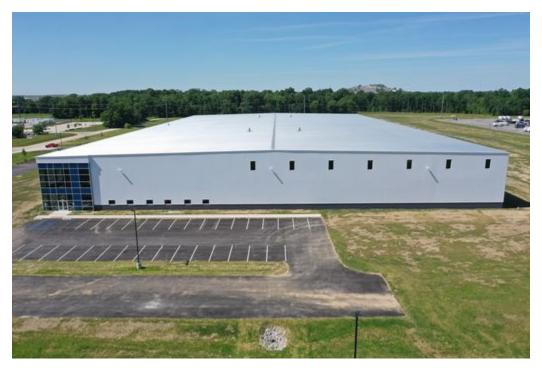

### **PROPERTY OVERVIEW** SHELL CONSTRUCTION COMPLETE

Minutes from the Fort Wayne International Airport, this new spec shell building is located in Fort Wayne's Airport Business Center 1 (ABC 1). The initial building will be 150,000 SF, expandable to 240,000 SF. The developer will finish to suit tenant-specific needs. This 21.03-acre site has easy access to I-69 & I-469, and is located within a TIF District making it eligible for tax abatement and other incentives. Recent investment/reinvestment in ABC 1 includes projects by the same development team behind Amazon, as well as BAE Systems, Crown Equipment Corporation, Faurecia Clean Mobility, Sabert Corporation, Tuthill Transfer Systems and Vita Nonwovens.

### **PROPERTY HIGHLIGHTS**

- 150,000 SF Industrial spec building (300' deep x 500'
- Future ability to expand to 240,000 SF (300' deep x 800' long)
- · 32' clear height
- Cross-docking capabilities: 5 dock doors/levelers and 1 drive-in door specified on the east side. Blockouts for additional doors to accommodate future tenant/owner needs. Expandable to a total of 24 dock doors and 4 drive-in doors.
- Steel frame, insulated metal panel (IMP) exterior, masonry wainscot
- Attractive architectural entry to accommodate 2-story office build-out
- ESFR fire suppression system
- Windows for day lighting and aesthetics
- Property is approved for a graduated 10-year tax abatement
- 4 950 MBM ceiling mounted heating units
- Site located in Fair Trade Zone 182