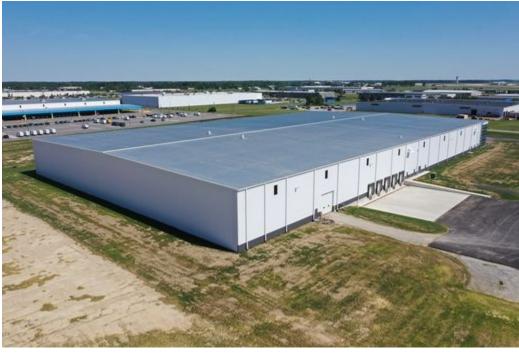

### **PROPERTY OVERVIEW** SHELL CONSTRUCTION COMPLETE

Minutes from the Fort Wayne International Airport, this new spec shell building is located in Fort Wayne's Airport Business Center 1 (ABC 1). The initial building will be 150,000 SF, expandable to 240,000 SF. The developer will finish to suit tenant-specific needs. This 21.03-acre site has easy access to I-69 & I-469, and is located within a TIF District making it eligible for tax abatement and other incentives. Recent investment/reinvestment in ABC 1 includes projects by the same development team behind Amazon, as well as BAE Systems, Crown Equipment Corporation, Faurecia Clean Mobility, Sabert Corporation, Tuthill Transfer Systems and Vita Nonwovens.

### **PROPERTY HIGHLIGHTS**

- 150,000 SF Industrial spec building (300' deep x 500'
- Future ability to expand to 240,000 SF (300' deep x 800' long)
- · 32' clear height
- Cross-docking capabilities: 5 dock doors/levelers and 1 drive-in door specified on the east side. Blockouts for additional doors to accommodate future tenant/owner needs. Expandable to a total of 24 dock doors and 4 drive-in doors.
- Steel frame, insulated metal panel (IMP) exterior, masonry wainscot
- Attractive architectural entry to accommodate 2-story office build-out
- ESFR fire suppression system
- Windows for day lighting and aesthetics
- Property is approved for a graduated 10-year tax abatement
- 4 950 MBM ceiling mounted heating units
- Site located in Fair Trade Zone 182