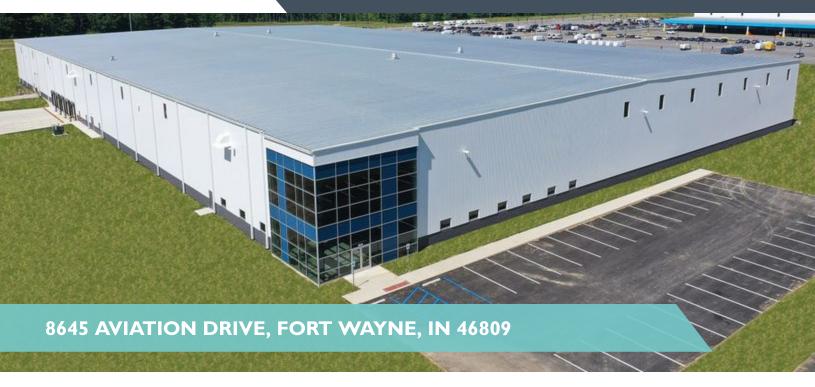

### **PROPERTY OVERVIEW** SHELL CONSTRUCTION COMPLETE

Minutes from the Fort Wayne International Airport, this new spec shell building is located in Fort Wayne's Airport Business Center 1 (ABC 1). The initial building will be 150,000 SF, expandable to 240,000 SF. The developer will finish to suit tenant-specific needs. This 21.03-acre site has easy access to I-69 & I-469, and is located within a TIF District making it eligible for tax abatement and other incentives. Recent investment/reinvestment in ABC 1 includes projects by the same development team behind Amazon, as well as BAE Systems, Crown Equipment Corporation, Faurecia Clean Mobility, Sabert Corporation, Tuthill Transfer Systems and Vita Nonwovens.

### **PROPERTY HIGHLIGHTS**

- 150,000 SF Industrial spec building (300' deep x 500'
- Future ability to expand to 240,000 SF (300' deep x 800' long)
- · 32' clear height
- Cross-docking capabilities: 5 dock doors/levelers and 1 drive-in door specified on the east side. Blockouts for additional doors to accommodate future tenant/owner needs. Expandable to a total of 24 dock doors and 4 drive-in doors.
- Steel frame, insulated metal panel (IMP) exterior, masonry wainscot
- Attractive architectural entry to accommodate 2-story office build-out
- ESFR fire suppression system
- Windows for day lighting and aesthetics
- Property is approved for a graduated 10-year tax abatement
- 4 950 MBM ceiling mounted heating units
- Site located in Fair Trade Zone 182